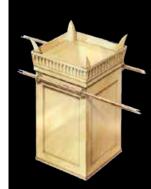

THE STRUCTURAL DIMENSION - V2-5

## THE SIZE AND SHAPE

Its length is to be 18 inches and its width 18 inches; it will be square. Its height is to be 36 inches, with its horns of one piece with it. You are to overlay it with pure gold—its top, its four walls, and its horns—and make a surrounding border of gold for it. You are to make two gold rings for it under its border, on its two flanks; you are to make them on its two sides. The rings will be places for poles to carry it with. You are to make the poles of accia wood and overlay them with gold.