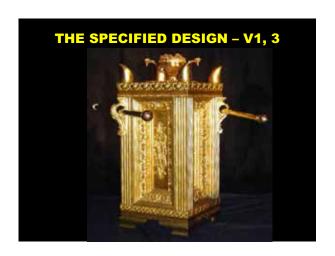

THE STRUCTURAL DIMENSION - V2-5

## THE SIZE AND SHAPE

Its length is to be 18 inches and its width 18 inches; it will be square. Its height is to be 36 inches, with its horns of one piece with it. You are to overlay it with pure gold—its top, its four walls, and its horns—and make a surrounding border of gold for it. You are to make two gold rings for it under its border, on its two flanks; you are to make them on its two sides. The rings will be places for poles to carry it with. You are to make the poles of accia wood and overlay them with gold.