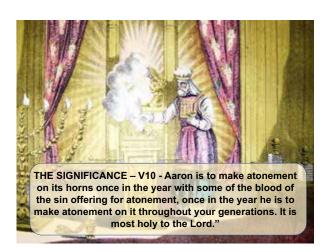

## **THE STIPULATION - V7-9**

Aaron is to burn sweet incense on it morning by morning; when he attends to the lamps he is to burn incense. When Aaron sets up the lamps around sundown, he is to burn incense on it; it is to be a regular incense offering before the Lord throughout your generations. You must not offer strange incense on it, nor burnt offering, nor meal offering, and you must not pour out a drink offering on it.